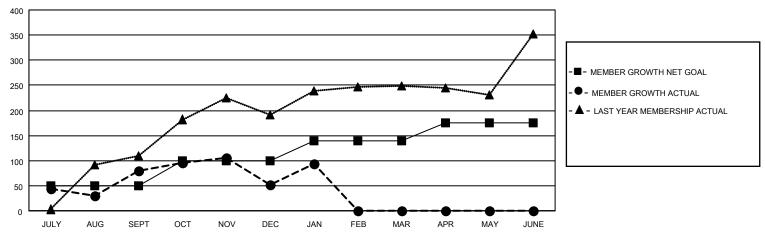

#### GOALS AND ACTUAL MEMBERS CUMULATIVE

| DROPPED CLUBS: 9 |     | 81 CLUBS OF 130 ADDED 1 OR<br>MORE NEW MEMBERS | GENDER DISTRIBUTION                 |                                  |  |
|------------------|-----|------------------------------------------------|-------------------------------------|----------------------------------|--|
|                  |     | MORE NEW MEMBERS                               | MALE<br>FEMALE                      | 1,981 (63.29%)<br>1,148 (36.68%) |  |
| DROPPED MEMBERS  |     |                                                | NON BINARY PREFER NOT TO ANSWER     | 0 (0.00%)                        |  |
| DECEASED         | 7   |                                                | PREFER NOT TO ANSWER                | 1 (0.03 %)                       |  |
| CLUB CANCELLED   | 104 | CLICK HERE FOR CUMULATIVE                      | TOTAL FAMILY UNIT MEMBERS           | 272                              |  |
| OTHER            | 292 | MEMBERSHIP DATA                                |                                     |                                  |  |
| TOTAL            | 403 |                                                | FAMILY MEMBERS PAYING HALF DUES 144 |                                  |  |
|                  |     |                                                |                                     |                                  |  |