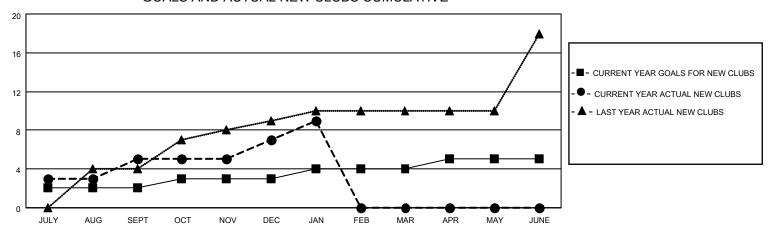

## MONTHLY MEMBERSHIP PROGRESS REPORT

# **LOCATION NIGERIA**

## District 404 B1

| Clubs RESULTS FOR 2022-2023 |   |   |   | Members RESULTS FOR 2022-2023 |    |     |     |
|-----------------------------|---|---|---|-------------------------------|----|-----|-----|
|                             |   |   |   |                               |    |     |     |
| JULY/AUG/SEPT               | 2 | 5 | 2 | JULY/AUG/SEPT                 | 50 | 188 | 95  |
| OCT/NOV/DEC                 | 1 | 2 | 7 | OCT/NOV/DEC                   | 50 | 292 | 287 |
| JAN/FEB/MAR                 | 1 | 2 | 0 | JAN/FEB/MAR                   | 40 | 65  | 21  |
| APR/MAY/JUNE                | 1 | 0 | 0 | APR/MAY/JUNE                  | 35 | 0   | 0   |

### GOALS AND ACTUAL NEW CLUBS CUMULATIVE



#### GOALS AND ACTUAL MEMBERS CUMULATIVE



| DROPPED CLUBS: 9 |     | 81 CLUBS OF 130 ADDED 1 OR<br>MORE NEW MEMBERS | GENDER DISTRIBUTION                 |                                  |  |
|------------------|-----|------------------------------------------------|-------------------------------------|----------------------------------|--|
|                  |     | MORE NEW MEMBERS                               | MALE<br>FEMALE                      | 1,981 (63.29%)<br>1,148 (36.68%) |  |
| DROPPED MEMBERS  |     |                                                | NON BINARY PREFER NOT TO ANSWER     | 0 (0.00%)                        |  |
| DECEASED         | 7   |                                                | PREFER NOT TO ANSWER                | 1 (0.03 %)